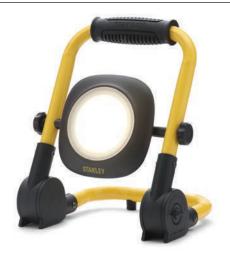

#### 2 X 20W Mains Powered Worklight

**SXLS37951E** 

#### **Key Features**

- 4000K cool white light.
- 2 X 20W Mains Powered Worklight
- Free standing base and Stanley branded carry handle
- Suitable for tripod mounting using the Stanley Universal Tripod
- 2m cable length
- H317 x W490 x D180mm