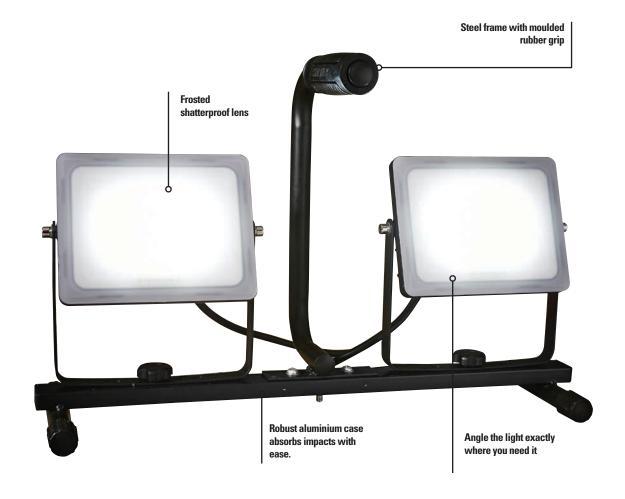

## 2 X 30W **WORKLIGHTS**

#### 2 X 30W Mains Powered Worklight

**SXLS37952E** 

**Key Features** 

- 4000K cool white light.
- 2 X 30W Mains Powered Worklight
- Free standing base and Stanley branded carry handle
- Suitable for tripod mounting using the Stanley Universal Tripod
- 2m cable length
- H317 x W490 x D180mm