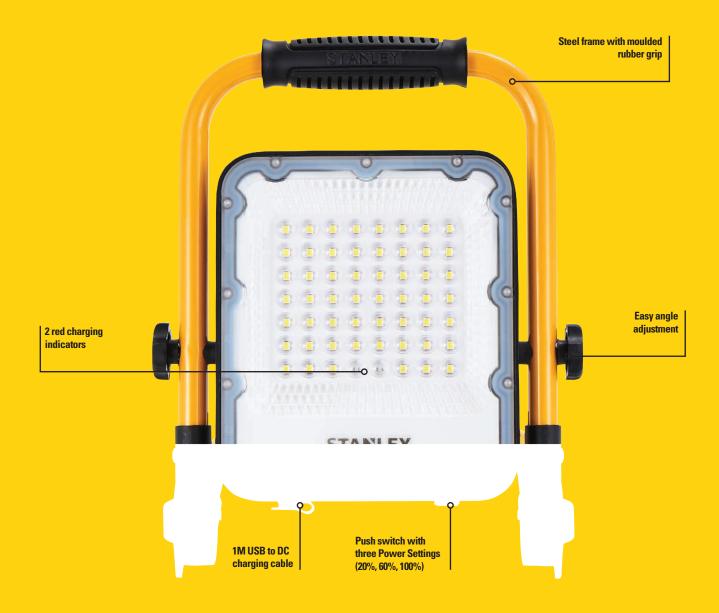

comfortable working light.
- Robust aluminium case absorbs impacts with ease.



## 2 X 20W **WORKLIGHTS**



#### 2 X 20W Mains Powered Worklight

**SXLS37951E** 













#### **Key Features**

- 4000K cool white light.
- 2 X 20W Mains Powered Worklight
- Free standing base and Stanley branded carry handle
- Suitable for tripod mounting using the Stanley Universal Tripod
- 2m cable length
- H317 x W490 x D180mm



## 2 X 30W **WORKLIGHTS**



#### 2 X 30W Mains Powered Worklight

**SXLS37952E** 









**Key Features** 

- 4000K cool white light.
- 2 X 30W Mains Powered Worklight
- Free standing base and Stanley branded carry handle
- Suitable for tripod mounting using the Stanley Universal Tripod
- 2m cable length
- H317 x W490 x D180mm



## SLIMLINE RECHARGEABLE LED WORKLIGHTS









### info@keeandgo.com | www.keeandgo.com