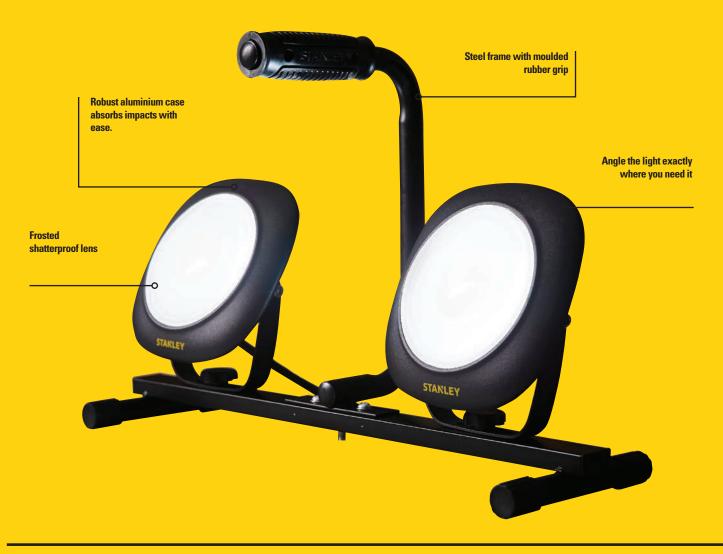

#### 2 X 20W Mains Powered Worklight

**SXLS37951E** 

#### **Key Features**

- 4000K cool white light.
- 2 X 20W Mains Powered Worklight
- Free standing base and Stanley branded carry handle
- Suitable for tripod mounting using the Stanley Universal Tripod
- 2m cable length
- H317 x W490 x D180mm