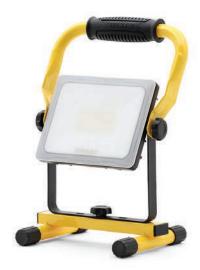

#### **20W Mains Powered Rotating LED Worklight**

**SXLS36383E** 

Key Features

- 4000K cool white light.
- H Stand design for direction light.
- Frosted shatterproof lens creates a comfortable working light.
- Robust aluminium case absorbs impacts with ease.

#### **30W Mains Powered Rotating LED Worklight**

**SXLS36384E** 

240V MAINS

#### **Key Features**

- 4000K cool white light.
- H Stand design for direction light.
- Frosted shatterproof lens creates a comfortable working light.
- Robust aluminium case absorbs impacts with ease.