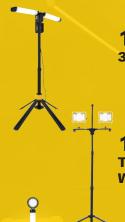

## 2 X 20W **WORKLIGHTS**

#### 2 X 20W Mains Powered Worklight

**SXLS37951E** 

#### **Key Features**

- 4000K cool white light.
- 2 X 20W Mains Powered Worklight
- Free standing base and Stanley branded carry handle
- Suitable for tripod mounting using the Stanley Universal Tripod
- 2m cable length
- H317 x W490 x D180mm

## 2 X 30W **WORKLIGHTS**

#### 2 X 30W Mains Powered Worklight

**SXLS37952E** 

**Key Features** 

- 4000K cool white light.
- 2 X 30W Mains Powered Worklight
- Free standing base and Stanley branded carry handle
- Suitable for tripod mounting using the Stanley Universal Tripod
- 2m cable length
- H317 x W490 x D180mm