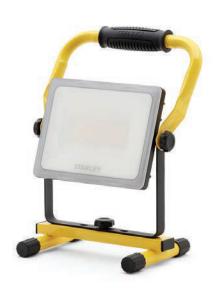

#### **50W Mains Powered Folding Worklight**

**SXLS35527E** 

#### **Key Features**

- 4000K cool white light.
- Fold flat design for easy storage & transportation.
- Frosted shatterproof lens creates a comfortable working light.