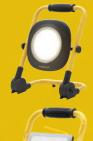

#### **50W Mains Powered Folding Worklight**

**SXLS35527E** 

#### **Key Features**

- 4000K cool white light.
- Fold flat design for easy storage & transportation.
- Frosted shatterproof lens creates a comfortable working light.