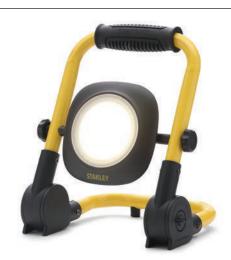

#### **50W Mains Powered Folding Worklight**

**SXLS35527E** 

#### **Key Features**

- 4000K cool white light.
- Fold flat design for easy storage & transportation.
- Frosted shatterproof lens creates a comfortable working light.