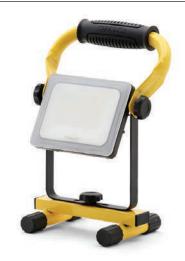

#### **20W Mains Powered Folding Worklight**

#### **SXLS35525E**

- **Key Features** • 4000K cool white light.
- Fold flat design for easy storage & transportation.
- Frosted shatterproof lens creates a comfortable working light.