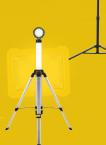

## 2 X 20W **WORKLIGHTS**

#### 2 X 20W Mains Powered Worklight

**SXLS37951E** 

#### **Key Features**

- 4000K cool white light.
- 2 X 20W Mains Powered Worklight
- Free standing base and Stanley branded carry handle
- Suitable for tripod mounting using the Stanley Universal Tripod
- 2m cable length
- H317 x W490 x D180mm