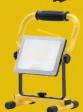

## 2 X 20W **WORKLIGHTS**

#### 2 X 20W Mains Powered Worklight

**SXLS37951E** 

#### **Key Features**

- 4000K cool white light.
- 2 X 20W Mains Powered Worklight
- Free standing base and Stanley branded carry handle
- Suitable for tripod mounting using the Stanley Universal Tripod
- 2m cable length
- H317 x W490 x D180mm