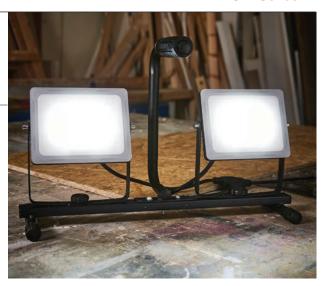

ght.
- Frosted shatterproof lens creates a comfortable working light.
- Robust aluminium case absorbs impacts with ease.



## 2 X 20W **WORKLIGHTS**



#### 2 X 20W Mains Powered Worklight

**SXLS37951E** 













#### **Key Features**

- 4000K cool white light.
- 2 X 20W Mains Powered Worklight
- Free standing base and Stanley branded carry handle
- Suitable for tripod mounting using the Stanley Universal Tripod
- 2m cable length
- H317 x W490 x D180mm



## 2 X 30W **WORKLIGHTS**



#### 2 X 30W Mains Powered Worklight

**SXLS37952E** 









**Key Features** 

- 4000K cool white light.
- 2 X 30W Mains Powered Worklight
- Free standing base and Stanley branded carry handle
- Suitable for tripod mounting using the Stanley Universal Tripod
- 2m cable length
- H317 x W490 x D180mm



## SLIMLINE RECHARGEABLE LED WORKLIGHTS









### info@keeandgo.com | www.keeandgo.com