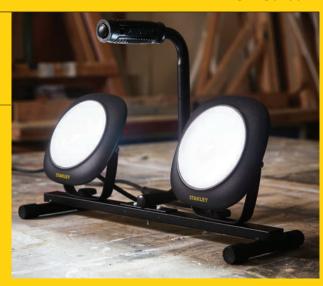

#### 2 X 20W Mains Powered Worklight

**SXLS37951E** 

#### **Key Features**

- 4000K cool white light.
- 2 X 20W Mains Powered Worklight
- Free standing base and Stanley branded carry handle
- Suitable for tripod mounting using the Stanley Universal Tripod
- 2m cable length
- H317 x W490 x D180mm