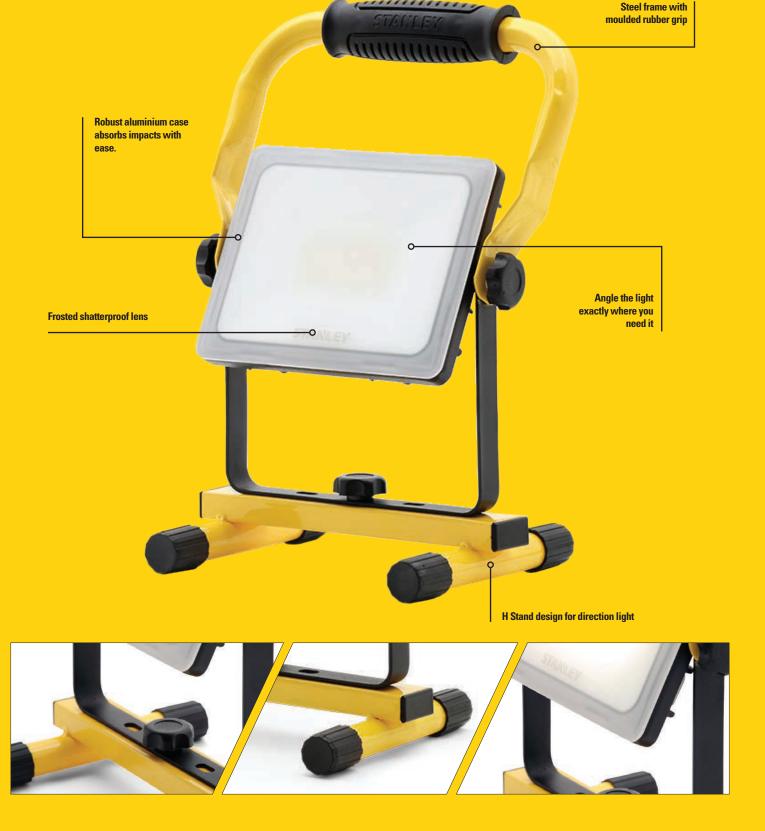

#### **20W Mains Powered Rotating LED Worklight**

**SXLS36383E** 

Key Features

- 4000K cool white light.
- H Stand design for direction light.
- Frosted shatterproof lens creates a comfortable working light.
- Robust aluminium case absorbs impacts with ease.

#### **Key Features**

- 4000K cool white light.
- H Stand design for direction light.
- Frosted shatterproof lens creates a comfortable working light.
- Robust aluminium case absorbs impacts with ease.