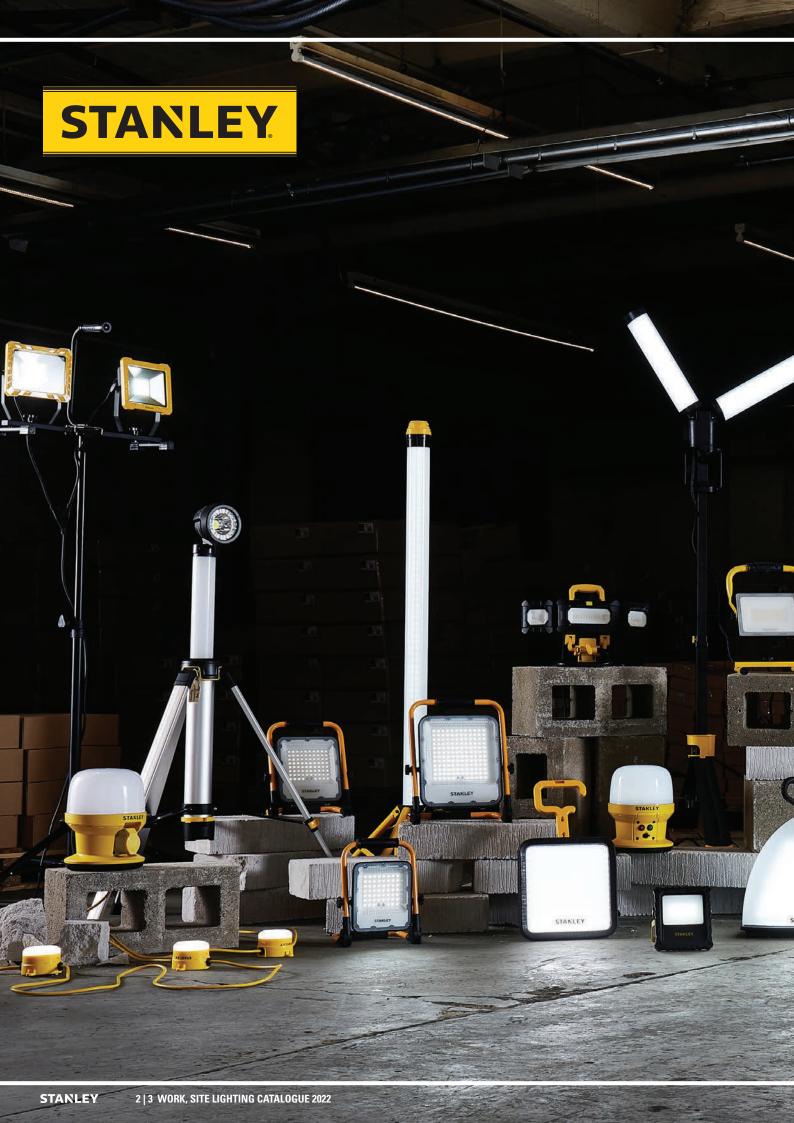

## MAINS POWERED FOLDING WORKLIGHTS

#### **20W Mains Powered Folding Worklight**

#### **SXLS35525E**

- **Key Features** • 4000K cool white light.
- Fold flat design for easy storage & transportation.
- Frosted shatterproof lens creates a comfortable working light.