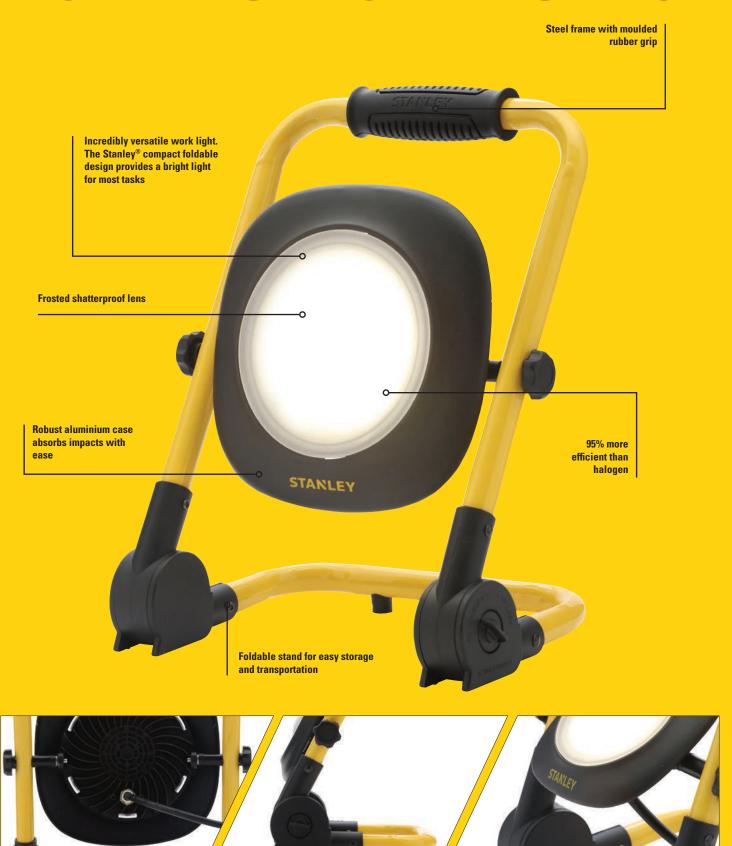

## MAINS POWERED FOLDING WORKLIGHTS

#### **20W Mains Powered Folding Worklight**

#### **SXLS35525E**

- **Key Features** • 4000K cool white light.
- Fold flat design for easy storage & transportation.
- Frosted shatterproof lens creates a comfortable working light.

#### **Key Features**

- 4000K cool white light.
- Fold flat design for easy storage & transportation.
- Frosted shatterproof lens creates a comfortable working light.