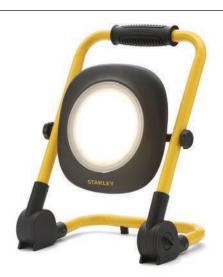

#### **20W Mains Powered Rotating LED Worklight**

**SXLS36383E** 

Key Features

- 4000K cool white light.
- H Stand design for direction light.
- Frosted shatterproof lens creates a comfortable working light.
- Robust aluminium case absorbs impacts with ease.

#### **30W Mains Powered Rotating LED Worklight**

**SXLS36384E** 

240V MAINS

#### **Key Features**

- 4000K cool white light.
- H Stand design for direction light.
- Frosted shatterproof lens creates a comfortable working light.
- Robust aluminium case absorbs impacts with ease.

#### **50W Mains Powered Rotating LED Worklight**

**SXLS36385E** 

240V Mains